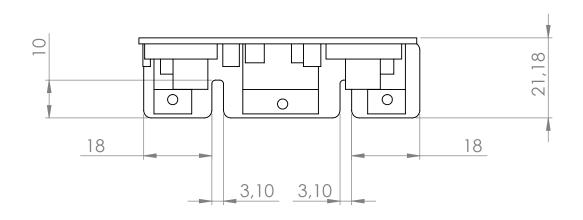

| UNLESS OTHERWISE SPECIFIED: DIMENSIONS ARE IN MILLIMETERS SURFACE FINISH: |         |           |  |      |           |           | DEBUR AND<br>BREAK SHARP<br>EDGES | DO NOT SCALE DRAWING REVISION |                 |          |  |
|---------------------------------------------------------------------------|---------|-----------|--|------|-----------|-----------|-----------------------------------|-------------------------------|-----------------|----------|--|
| SURFACE FINISH: TOLERANICES: LINEAR: ANGULAR:                             |         |           |  |      |           | LDG       |                                   |                               |                 |          |  |
|                                                                           | NAME    | SIGNATURE |  | DATE | DATE      |           |                                   | TITLE:                        |                 |          |  |
| DRAWN                                                                     |         |           |  |      |           |           |                                   |                               |                 |          |  |
| CHK'D                                                                     |         |           |  |      |           |           |                                   |                               |                 |          |  |
| APPV'D                                                                    |         |           |  |      |           |           |                                   |                               |                 |          |  |
| MFG                                                                       |         |           |  |      |           |           |                                   |                               |                 |          |  |
| Q.A                                                                       |         |           |  |      | MATERIAL: |           | DWG NO.                           | Mini_duc                      | ıl drivei       | A4       |  |
|                                                                           |         |           |  |      | 1         |           |                                   |                               | · · · · · · o o | <u> </u> |  |
|                                                                           | WEIGHT: |           |  |      |           | SCALE:1:1 |                                   | SHEET 1 OF 1                  |                 |          |  |