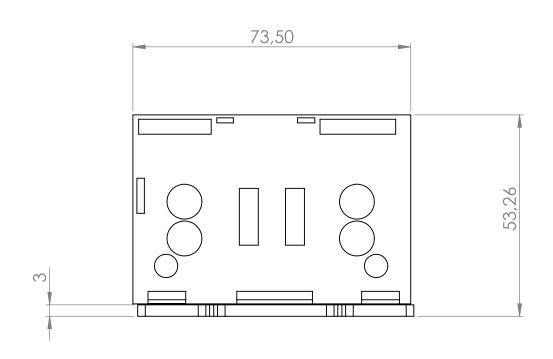

| UNLESS OTHERWISE SPECIFIED: DIMENSIONS ARE IN MILLIMETERS SURFACE FINISH: |         |           |  |      |           |           | DEBUR AND<br>BREAK SHARP<br>EDGES | DO NOT SCALE DRAWING REVISION |                 |          |  |
|---------------------------------------------------------------------------|---------|-----------|--|------|-----------|-----------|-----------------------------------|-------------------------------|-----------------|----------|--|
| SURFACE FINISH: TOLERANICES: LINEAR: ANGULAR:                             |         |           |  |      |           | LDG       |                                   |                               |                 |          |  |
|                                                                           | NAME    | SIGNATURE |  | DATE | DATE      |           |                                   | TITLE:                        |                 |          |  |
| DRAWN                                                                     |         |           |  |      |           |           |                                   |                               |                 |          |  |
| CHK'D                                                                     |         |           |  |      |           |           |                                   |                               |                 |          |  |
| APPV'D                                                                    |         |           |  |      |           |           |                                   |                               |                 |          |  |
| MFG                                                                       |         |           |  |      |           |           |                                   |                               |                 |          |  |
| Q.A                                                                       |         |           |  |      | MATERIAL: |           | DWG NO.                           | Mini_duc                      | ıl drivei       | A4       |  |
|                                                                           |         |           |  |      | 1         |           |                                   |                               | · · · · · · o o | <u> </u> |  |
|                                                                           | WEIGHT: |           |  |      |           | SCALE:1:1 |                                   | SHEET 1 OF 1                  |                 |          |  |